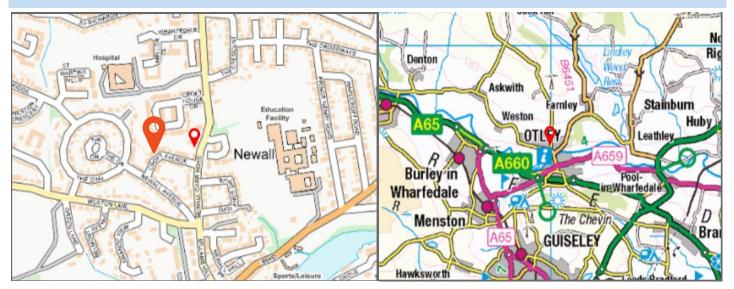

#### LOCATION

The property occupies a self-contained site next to a public house in a predominantly residential locality on Newall Carr Road close to the centre of Otley.