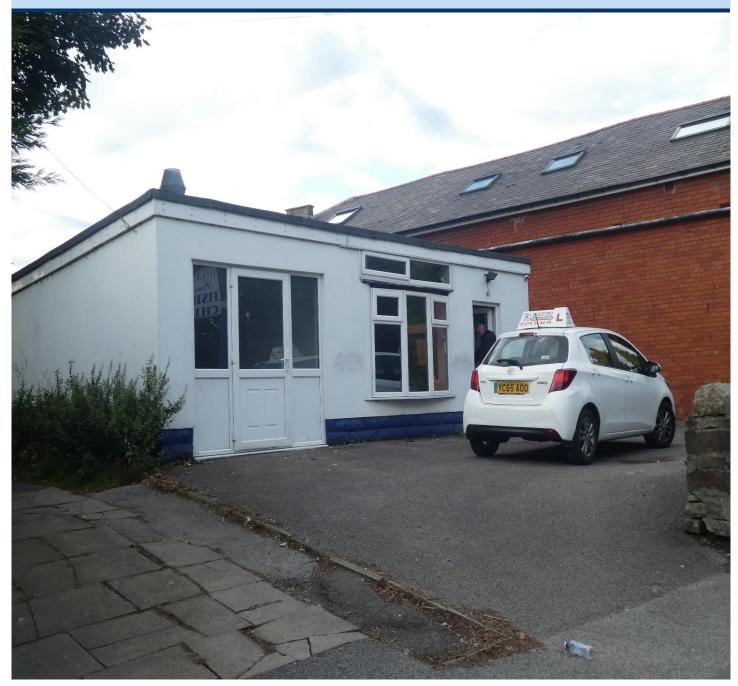

#### DESCRIPTION

The property comprises a single-storey building constructed in brick with a rendered covering under a flat felted roof. There is tarmac forecourt. The accommodation comprises the main sales area with preparation and storage rooms. There is a separate external WC.