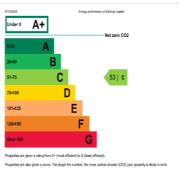

--|
| No. 19                   | payanio                 |
| £16,750                  | £8,375                  |
| No. 19a                  |                         |
| £24,000                  | £12,000                 |

#### **PLANNING**

It is understood that the property has been used as a B1 office. Historically, the ground floor and basement was used as a showroom. Applicants should make their own enquiries of the local planning office.

## **PRICE**

£625,000.

#### **TENURE**

We understand the property to be freehold.

#### VAT

Our client advises that VAT is applicable on this transaction. Your legal advisors should verify.

### **LEGAL COSTS**

Each party is to be responsible for their own legal costs incurred in connection with the sale.

### **EPC**

## No.19



## No 19a



## **VIEWING**

By appointment only Nabarro McAllister

## 0113 266 7666

info@nabarromcallister.co.uk www.nabarromcallister.co.uk

REF: AUGUST 2022