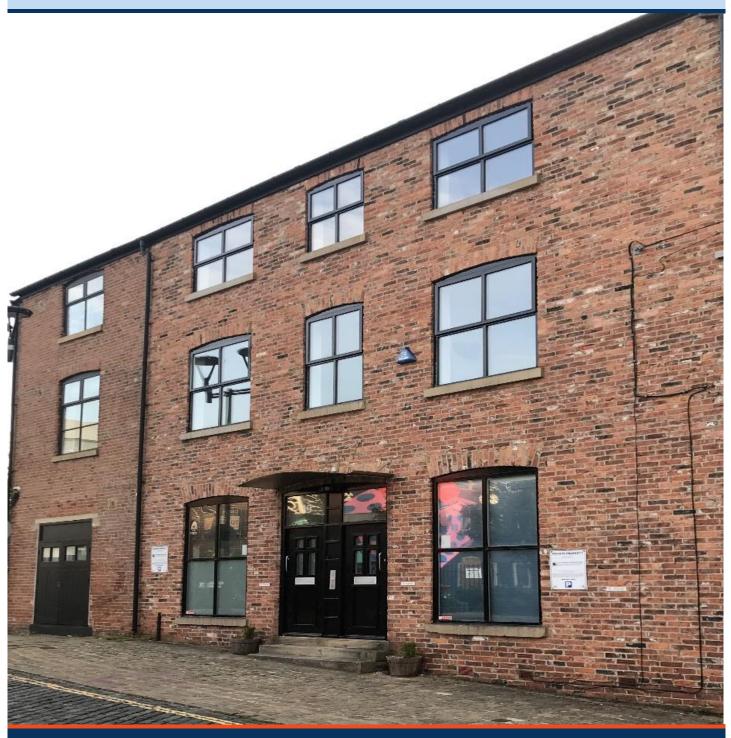

# Showroom/Office Building

343m2/3703sf

19/19A HIGH COURT LANE, LEEDS, LS2 7EU

- 5 Floors of showroom and office accommodation
- Available to be brought into use as one unit or remain as two separate units
- Character building

## **DESCRIPTION**

The property comprises basement, ground, first, second and third floor offices and showroom, being of traditional construction with walls built in brick under a slated pitched roof. The property underwent a programme of refurbishment several years ago. Features include exposed feature brickwork, original style radiators, fireplaces and exposed timbers..