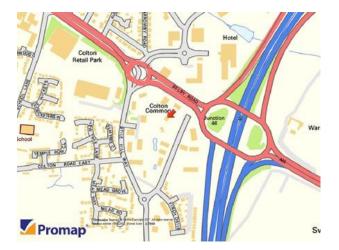

#### LOCATION

Unit 4 Colton Mill is well situated adjacent to J46 of the M1 Motorway and the A6120 Leeds Outer Ring Road. Leeds City Centre is 6 miles to the West and 15 minutes' drive. The property is also situated opposite the entrance to Thorpe Park with amenities such as Sainsburys, Travelodge, Thorpe Park Hotel and Spa, Pizza Hut and more. This convenient location enables immediate access to all local shopping and transport facilities as well as being in a popular office location.