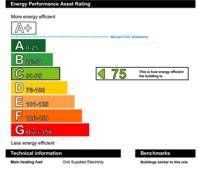

#### EPC

Certificate Reference Number: 9376-3077-0120-0501-6295

This certificate shows the energy rating of this building. It indicates the energy efficiency of the building fabric and the hasting, verifiation, cooling and lighting systems. The rating is compared to the operativity by ore building; one appropriate for one buildings and one appropriate for ensuing buildings. There is more advice on how to interpret this information on the Government's weblies wave communities gruidlepide.