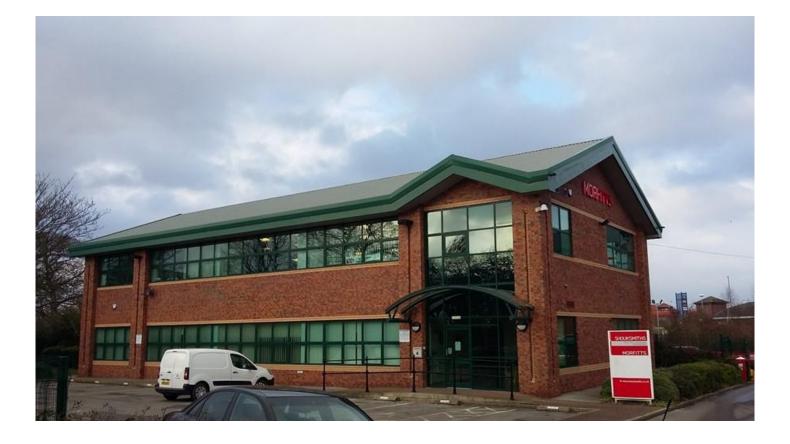

# High quality ground floor offices

# UNIT 4, COLTON MILL, BULLERTHORPE LANE, LEEDS, LS15 9JN

Nabarro McAllister

- Popular business park location
- Close to J46 M1 motorway
- 15 parking spaces
- Available now

### DESCRIPTION

The available space comprises modern Ground Floor Offices with communal entrance and WC facilities. The premises form part of a larger building constructed in brick under a pitched roof. The offices have the benefit of: