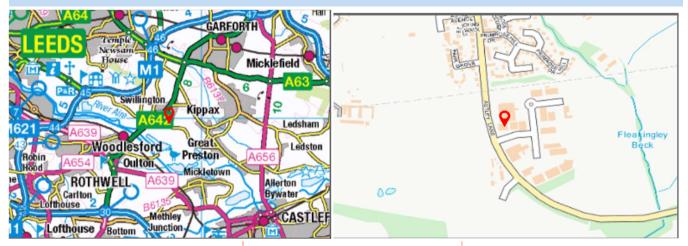

## LOCATION

The property is situated at the entrance to Astley Way Industrial Estate in Swillington, about six miles from Leeds city centre and readily accessible for J46 of the M1 motorway.

Nearby occupiers include Dairygold UK, Jenavalve, Brookdale Transport and JF Plastics.