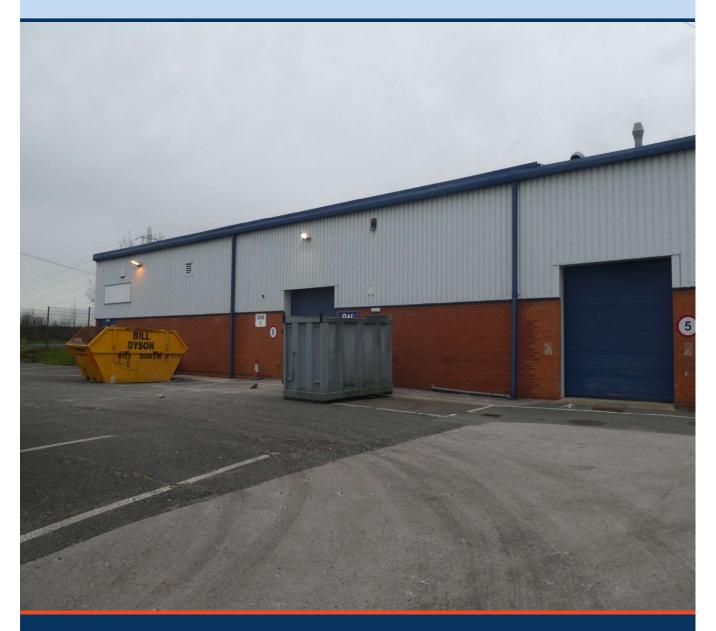

## DESCRIPTION

The property comprises a light industrial unit, currently being stripped out to provide open plan warehousing or light industrial accommodation. There are existing WC facilities.

The property has a secure gated and fenced yard providing loading and car parking space.