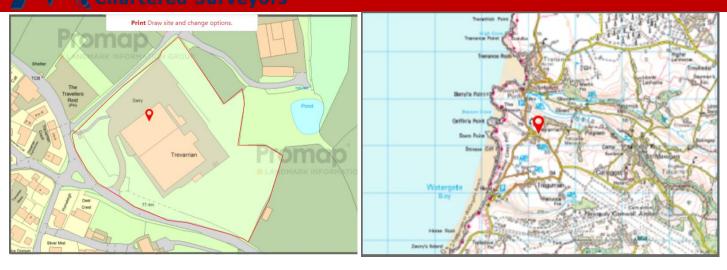

#### LOCATION

Trevarrian stands in a rural setting close to Mawgan Porth and Watergate Bay on the north coast of Cornwall about 1.5 miles from Newquay airport and the village of St Mawgan and easily accessible for the A30. Newquay is located about 4 miles away.