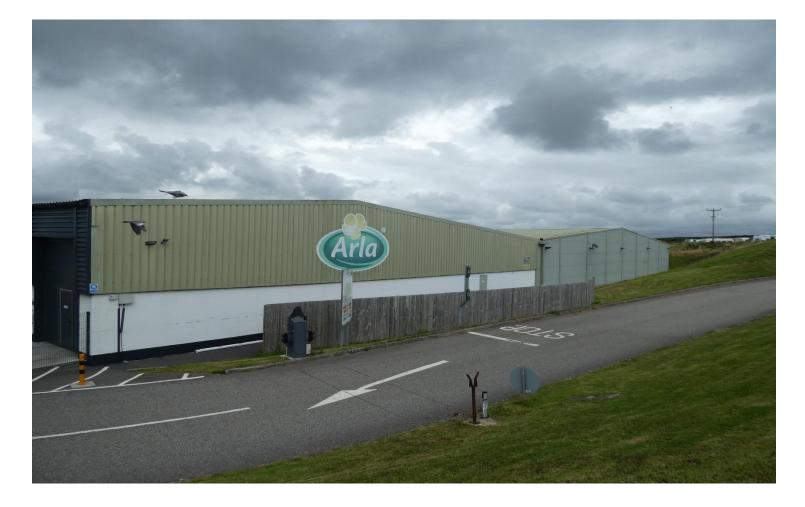

# **INDUSTRIAL FACILITY**

40,219 sq ft (3,726 sq m)

# ARLA THE CREAMERY NEWQUAY TR8 4AH

- POPULAR CORNISH VILLAGE
- GOOD QUALITY PRODUCTION AND OFFICE SPACE
- PARKING FOR 20 VEHICLES

Chartered Surveyors, Devonshire Lodge, Devonshire Avenue, Leeds LS8 1AY • 0113 266 7666 • info@Nabarromcallister.co.uk

# DESCRIPTION

The property comprises a part single-storey and part two-storey warehouse, offices and stores. The property comprises a former cheese factory with good quality ambient, chilled and refrigerated storage with loading bay and surface level loading doors. There is additional office and storage at first floor level.