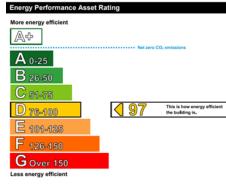

#### **EPC**

## Energy Performance Certificate Non-Domestic Building 105, High Street NORTHALLERTON DUT 3PP 0940-0032

This certificate shows the energy rating of this building. It indicates the enthe building fabric and the heating, ventilation, cooling and lighting syster compared to two benchmarks for this type of buildings one appropriate for n one appropriate for existing buildings. There is more advice on how to interpri in the guidance document Energy Performance Certificates for the construx of non-dwellings available on the Government's website at