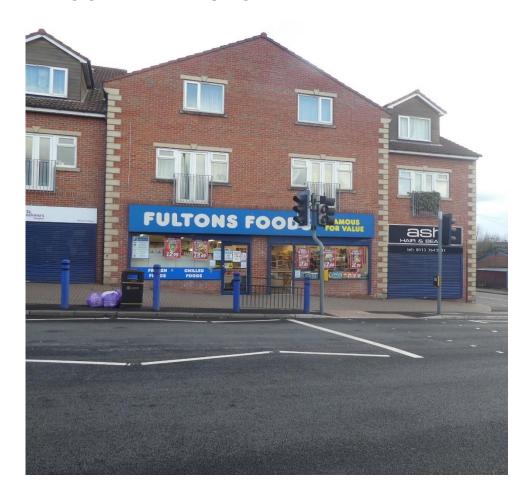

### **GROUND FLOOR RETAIL SHOP**

135 SQM (1,455 SQFT)

**186-188 SELBY ROAD LEEDS LS15 0LF** 

- POPULAR SUBURBAN PARADE
- EAST LEEDS RETAIL AREA AT HALTON
- MODERN PARADE

#### **DESCRIPTION**

The property forms part of a larger building being of traditional construction with walls built in brick under a pitched roof. The available space comprises a former Fulton Foods retail unit, being double fronted with powder coated aluminum and glazed shop window.