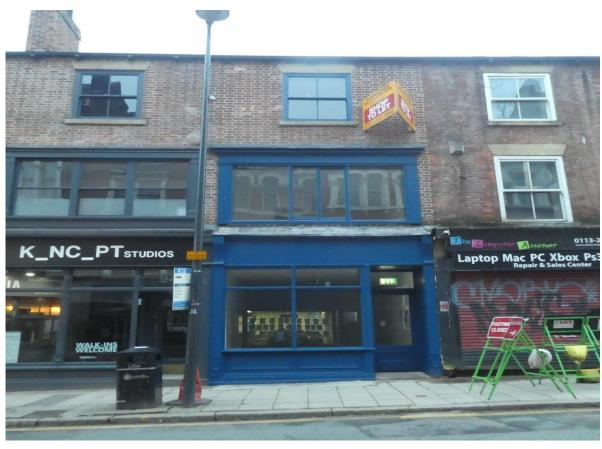

# TO LET

RETAIL SHOP WITH TWO UPPER FLOORS TO LET 92.87 SQM (997 SQFT)

95 KIRKGATE LEEDS LS2 7DJ

- NEWLY REFURBISHED SHOP UNIT
- NEARBY PARKING
- CLOSE TO MARKET

# **DESCRIPTION**

The property comprises a normally three storey shop which stands amongst a number of similar units which have been refurbished with the benefit of Heritage Lottery Funding under a grant. The property is of traditional construction with walls built in brick under a slated pitched roof.