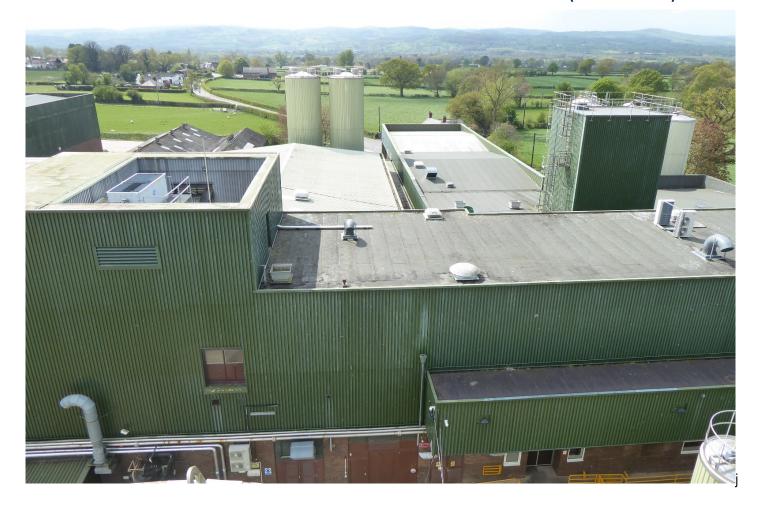

#### DESCRIPTION

The site comprises a former Dairy and Cheese Factory with an array of manufacturing buildings, warehouse buildings and office buildings on a sizeable 10.58 acre site.

# **ACCOMMODATION**

|                                | SQ M     | SQ FT   |
|--------------------------------|----------|---------|
| Front Office Building          | 262      | 2,817   |
| Warehouse                      | 573.5    | 6,173   |
| Warehouse                      | 1,875    | 20,182  |
| Warehouse                      | 3,384    | 36,426  |
| Lab and Offices                | 690      | 7,438   |
| Stores                         | 1,960    | 21,097  |
| Engineering/Boiler<br>Building | 1,037    | 11,162  |
| Processing                     | 2,215    | 23,840  |
| TOTAL                          | 11,996.5 | 129,135 |