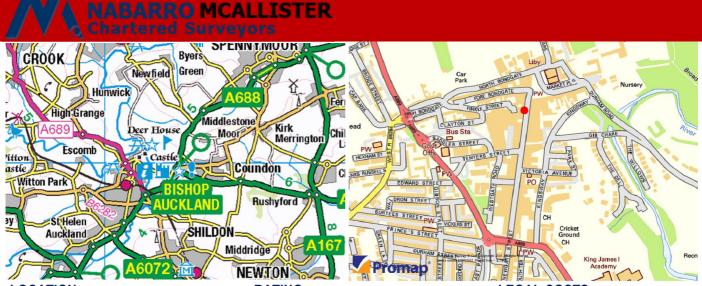

#### LOCATION

DESCRIPTION

Poundworld, Card Factory, Phones 4 u.

The property comprises a three storey

building having an attractive ornate frontage

with walls partly in brick and partly in stone

under a blue slated pitched roof. There is a

RATING

The property occupies a prominent position in the pedestrianised area of Bishop Auckland. Nearby traders include Yorkshire Bank, Greggs, WH Smiths, Home Bargains, Rateable Estimated

|                      | Rateable<br>Value (2017) | Estimated<br>rates<br>payable |
|----------------------|--------------------------|-------------------------------|
| Shop and<br>Premises | £12,500                  | £6,188                        |