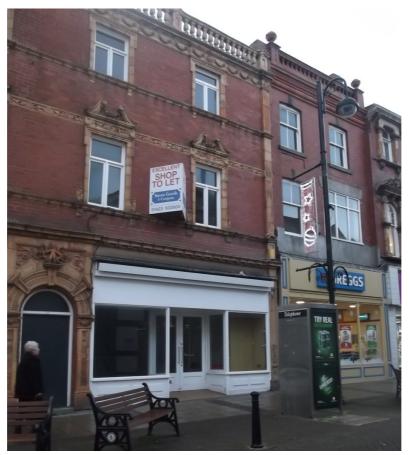

# **TOWN CENTRE SHOP**

210 SQM (2,260 SQFT)

## 16 NEWGATE STREET BISHOP AUCKLAND DL14 7EG

- PEDESTRIANISED ZONE
- OPPOSITE NEWGATE SHOPPING CENTRE
- **PROMINENT POSITION**
- DOUBLE FRONTED SHOP WINDOW

Chartered Surveyors, Devonshire Lodge, Devonshire Avenue, Leeds LS8 1AY • 0113 266 7666 • info@Nabarromcallister.co.uk 🗰 RICS

#### LOCATION

DESCRIPTION

Poundworld, Card Factory, Phones 4 u.

The property comprises a three storey

building having an attractive ornate frontage

with walls partly in brick and partly in stone

under a blue slated pitched roof. There is a

double fronted shop window.

ACCOMMODATION

**Ground Floor Sales** 

First Floor Storage

Second Floor

Storage

SERVICES

Level.