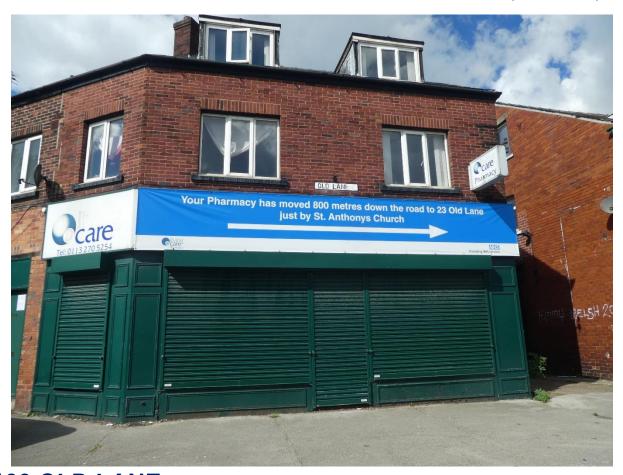

# **GROUND FLOOR LOCK-UP SHOP**

58 SQM (626 SQFT)

**188 OLD LANE LEEDS LS11 8AG** 

- PROMINENT CORNER POSITION
- DOUBLE FRONTED DISPLAY WINDOW
- SECURE PREMISES

#### LOCATION

The property occupies a prominent corner position at the junction of Old Lane and Dewsbury Road, about 3 miles south of Leeds City Centre in the suburb of Beeston and readily accessible for the motorway network.

#### **DESCRIPTION**

The property comprises a ground floor shop being of traditional cavity construction with walls of 11" thickness faced externally in brick under a slated pitched roof. There is a double fronted shop window.