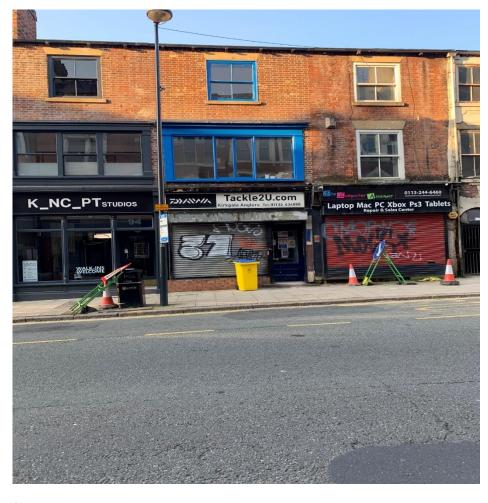

# TO LET

**RETAIL SHOP WITH** TWO UPPER FLOORS TO LET

92.87 SQM (997 SQFT)

95 KIRKGATE **LEEDS** LS27DJ

- NEWLY REFURBISHED SHOP UNIT
- NEARBY PARKING
- CLOSE TO MARKET

#### LOCATION

The property stands in the central part of the eastern end of Kirkgate, close to Leeds Market and the Corn Exchange. The property occupies a City Centre location and is readily accessible for the City Railway Station.

#### **DESCRIPTION**

The property comprises a normally three storey shop which stands amongst a number of similar units which have been refurbished with the benefit of Heritage Lottery Funding under a grant. The property is of traditional construction with walls built in brick under a slated pitched roof.