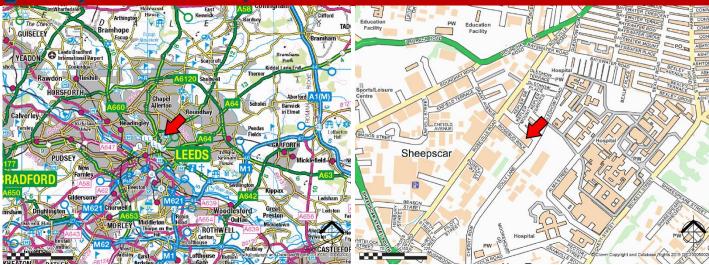

#### LOCATION

The property stands in the central part of the eastern end of Kirkgate, close to Leeds Market and the Corn Exchange. The property occupies a City Centre location and is readily accessible for the City Railway Station.