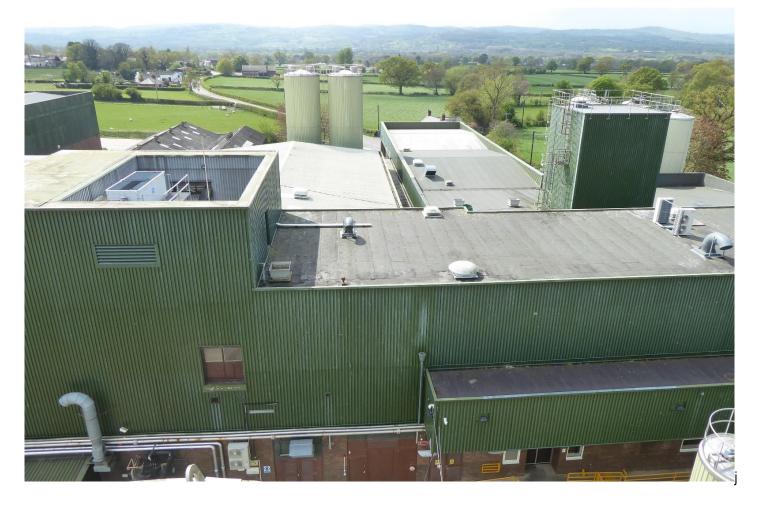

#### DESCRIPTION

The site comprises a former Dairy and Cheese Factory with an array of manufacturing buildings, warehouse buildings and office buildings on a sizeable 10.58 acre site.

#### ACCOMMODATION

|                                | SQ M     | SQ FT   |
|--------------------------------|----------|---------|
| Front Office Building          | 262      | 2,817   |
| Warehouse                      | 573.5    | 6,173   |
| Warehouse                      | 1,875    | 20,182  |
| Warehouse                      | 3,384    | 36,426  |
| Lab and Offices                | 690      | 7,438   |
| Stores                         | 1,960    | 21,097  |
| Engineering/Boiler<br>Building | 1,037    | 11,162  |
| Processing                     | 2,215    | 23,840  |
| TOTAL                          | 11,996.5 | 129,135 |