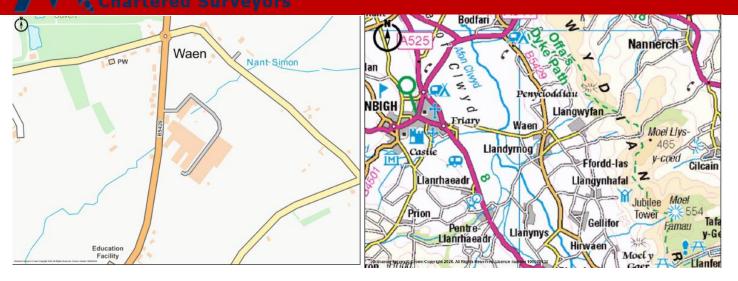

#### LOCATION

The site stands in the village of Llandyrnog on the B5429, North Wales, just over 4 miles due east of Denbigh.