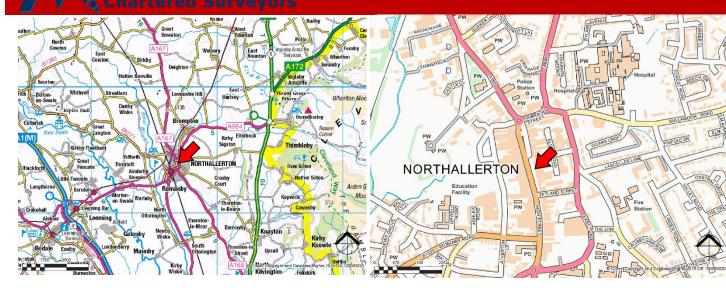

### LOCATION

The subject property stands on the main shopping street in the market town of Northallerton near to the Town Hall.