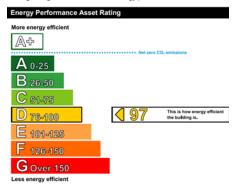

## EPC

| Energy Performance Certificate<br>Non-Domestic Building | ⊛HMC             |
|---------------------------------------------------------|------------------|
| 105, High Street                                        | Certificate Refe |
| NORTHALLERTON                                           | 0940-0032        |

This certificate shows the energy rating of this building. It indicates the enthe building fabric and the heating, ventilation, cooling and lighting syster compared to two benchmarks for this type of building: one appropriate for n one appropriate for existing buildings. There is more advice on how to interpri in the guidance document *Energy Performance Certificates for the construc* of non-dwellings available on the Government's website at www.gov.uk/government/collections/energy-performance-certificates.