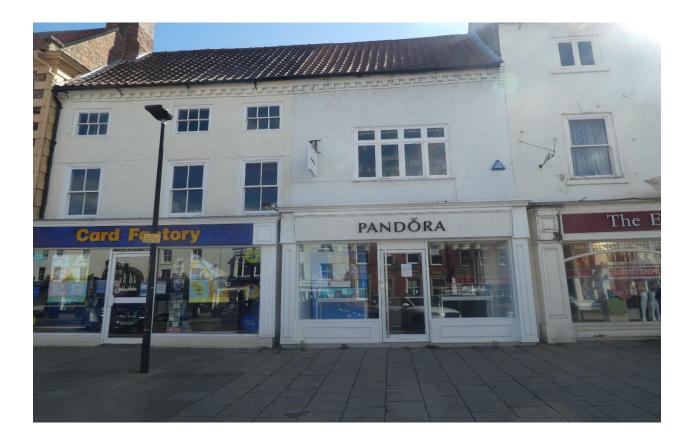

### LOCATION

The subject property stands on the main shopping street in the market town of Northallerton near to the Town Hall.

## DESCRIPTION

The property comprises a self-contained retail shop with spacious accommodation at ground floor level and ancillary space at first floor. The property is of traditional construction with walls built in brick under a clay tiled pitched roof. There is a double fronted shop window with a central entrance. Nearby occupiers include Card Factory, Edinburgh Woollen Mill, Fat Face and Waterstones.