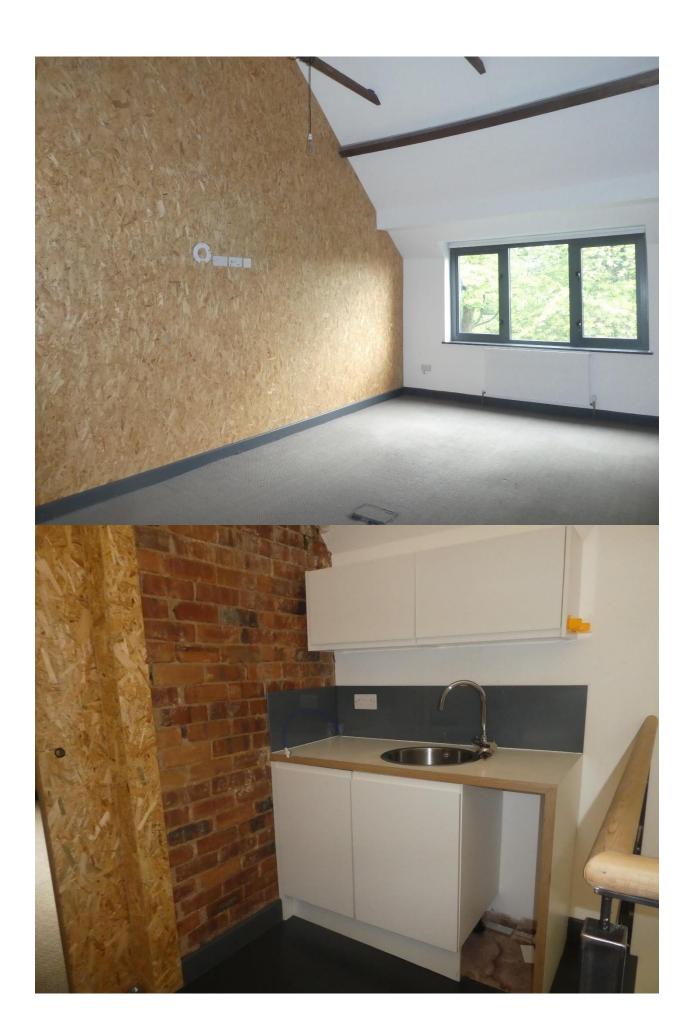

#### **DESCRIPTION**

The property comprises a 2-storey detached building being of traditional construction with walls built in brick with a rendered covering and part stone facing under a clay tiled pitched roof. There is space for parking approximately 4 cars and the property has the benefit of gas-fired central heating and WC accommodation laid out at first floor level.

#### **ACCOMMODATION**

|                            | SQ M  | SQ FT |
|----------------------------|-------|-------|
| Ground Floor Offices       | 80    | 861   |
| First Floor Offices        | 66.64 | 717   |
| Separate ladies & gents WC |       |       |