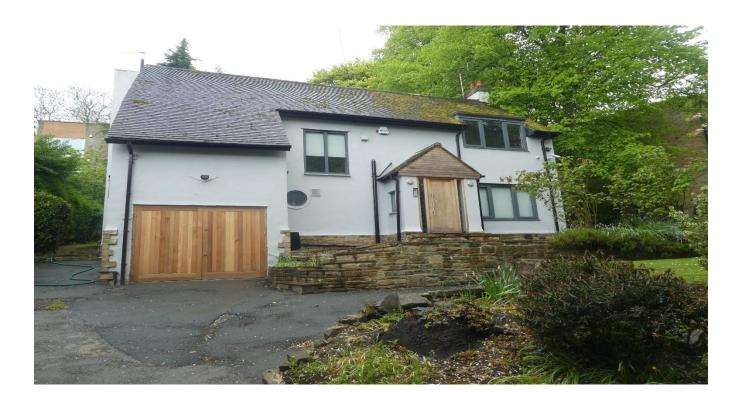

#### **DESCRIPTION**

The property comprises a 2-storey detached building being of traditional construction with walls built in brick with a rendered covering and part stone facing under a clay tiled pitched roof. There is space for parking approximately 4 cars and the property has the benefit of gas-fired central heating and WC accommodation laid out at first floor level.