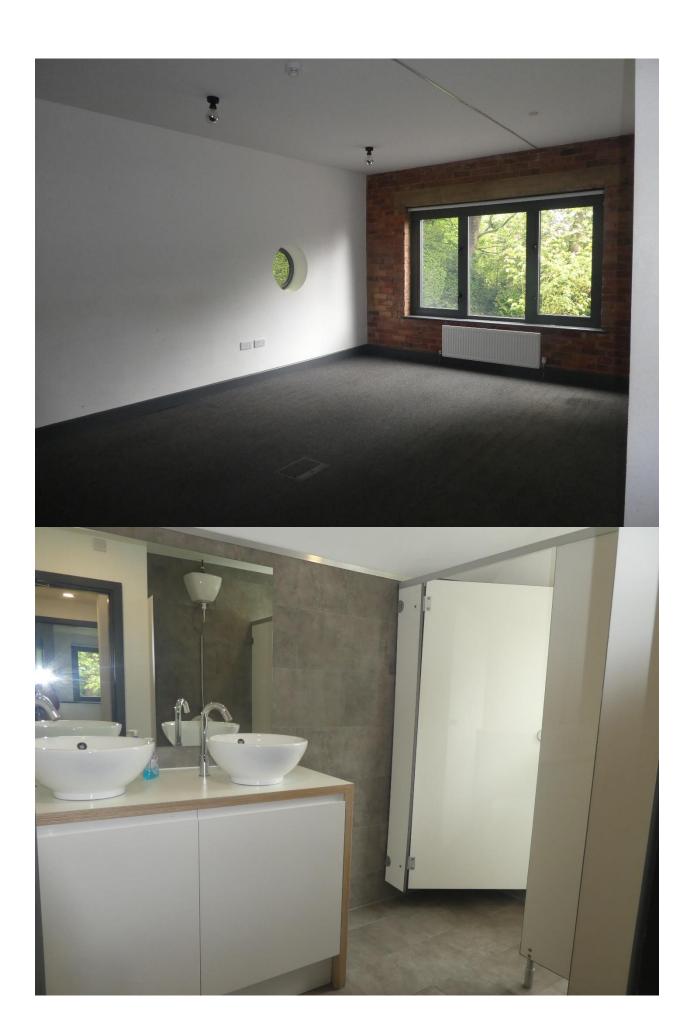

#### **DESCRIPTION**

The property comprises a 2-storey detached building being of traditional construction with walls built in brick with a rendered covering and part stone facing under a clay tiled pitched roof. There is space for parking approximately 4 cars and the property has the benefit of gas-fired central heating and WC accommodation laid out at first floor level.

#### **ACCOMMODATION**

|                            | SQ M  | SQ FT |
|----------------------------|-------|-------|
| Ground Floor Offices       | 80    | 861   |
| First Floor Offices        | 66.64 | 717   |
| Separate ladies & gents WC |       |       |