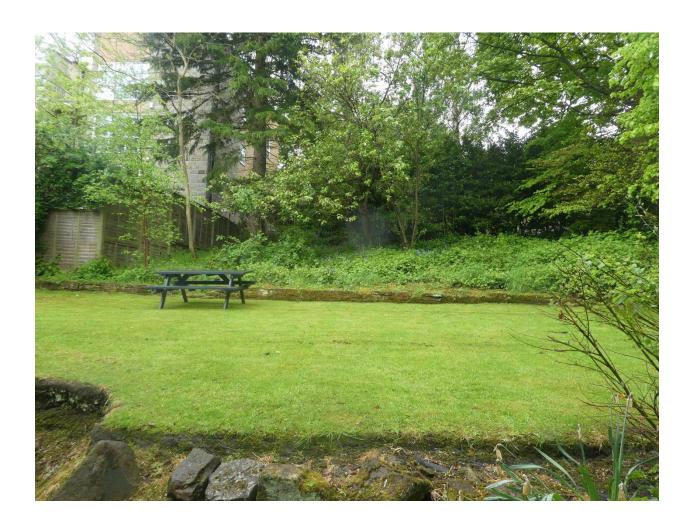

#### **DESCRIPTION**

The property comprises a 2-storey detached building being of traditional construction with walls built in brick with a rendered covering and part stone facing under a clay tiled pitched roof. There is space for parking approximately 4 cars and the property has the benefit of gas-fired central heating and WC accommodation laid out at first floor level.