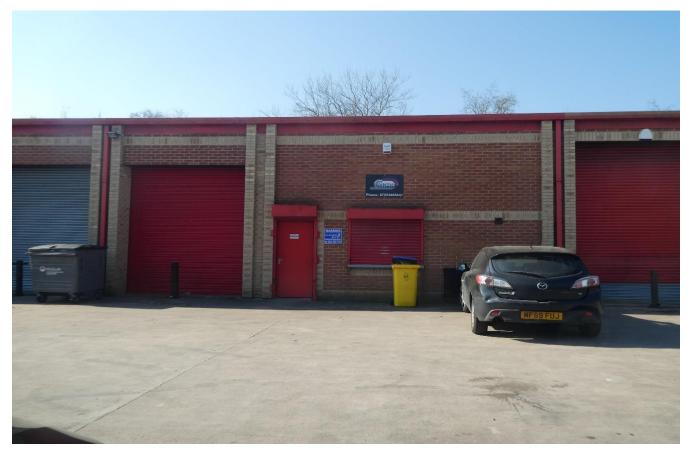

#### **LOCATION**

The property stands on an established industrial estate situated just to the south of Leeds City Centre, very close to junction 5 of the M621 motorway. It stands in a terrace of similar units.

#### **DESCRIPTION**

The accommodation comprises a single storey lock-up store being of steel portal frame construction, with walls clad in brick under a profile metal sheet roof. The gutters and fall pipes are also in metal and there is a roller shutter door. There is a small office and WC. There is a small forecourt to the front.