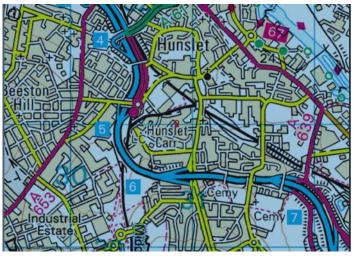

#### **LOCATION**

The property stands on an established industrial estate situated just to the south of Leeds City Centre, very close to junction 5 of the M621 motorway. It stands in a terrace of similar units.