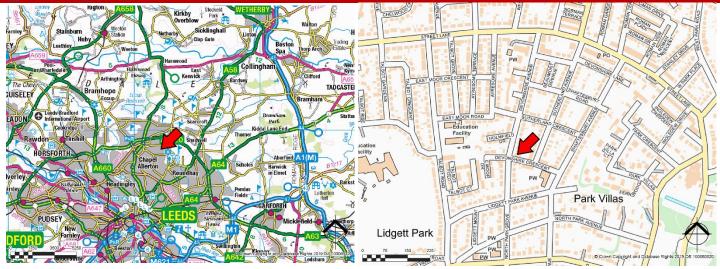

#### **LOCATION**

The subject property is situated just off Street Lane in the popular North Leeds suburb of Roundhay. Leeds City Centre is readily accessible about 5 miles away. There are several bars, restaurants and cafes within easy walking distance of the property on Street Lane.