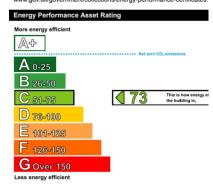

#### **EPC**

# Energy Performance Certificate Non-Domestic Building PREMIER CHOICE GROUP - GROUND FLOOR Margaret House 2 Devonshire Crescent LEEDS Certificate 094

This certificate shows the energy rating of this building. It indicates the building fabric and the heating, ventilation, cooling and lighting compared to two benchmarks for this type of building; one appropriat one appropriate for existing buildings. There is more advice on how to in the guidance document Energy Performance Certificates for the cofon-or-dwellings available on the Government's website at www.gov.uk/government/collections/energy-performance-certificates.