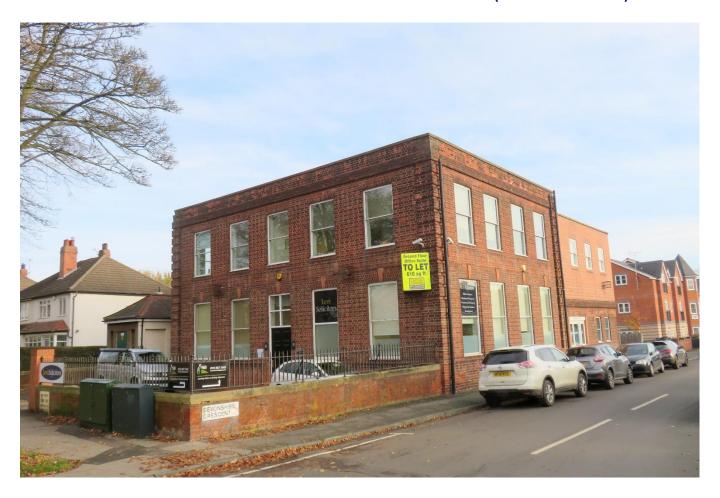

#### **LOCATION**

The subject property is situated just off Street Lane in the popular North Leeds suburb of Roundhay. Leeds City Centre is readily accessible about 5 miles away. There are several bars, restaurants and cafes within easy walking distance of the property on Street Lane.

#### **DESCRIPTION**

The premises form part of a larger office building constructed in brick under a flat roof. The available space comprises 2 separate ground floor offices with shared WC and Kitchen facilities. The larger suite benefits from one parking space, gas central heating, suspended ceiling, cat II lights, double glazed windows with automatic security blinds. The property has unrestricted on-street parking.