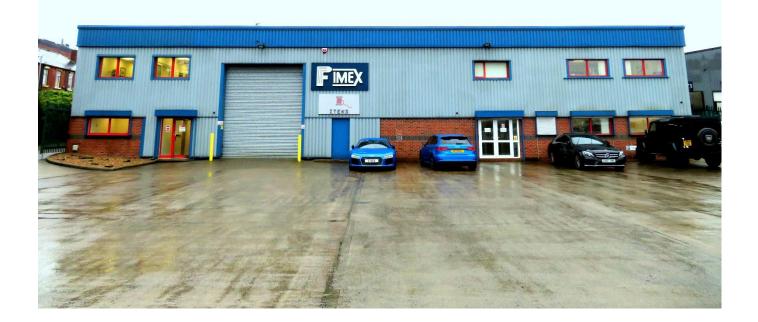

## **WAREHOUSE TO LET** IN WHOLE OR IN PARTS

585.68SQM (6,304 SQFT) TO 1,130.96 SQM (12,174 SQFT)

**53 DOLLY LANE LEEDS LS97TU** 

- LARGE YARD
- OFFICE ACCOMMODATION
- CLOSE TO CITY CENTRE

### LOCATION

The subject property stands on Dolly Lane adjacent to the Royal Mail Delivery Office. Leeds City Centre is 1 mile to the South West. There is quick and easy access to the Motorway network.

### **DESCRIPTION**

The property comprises a modern warehouse building constructed with profiled metal sheets and masonry, clad around a steel portal frame with a profiled metal sheet roof. The accommodation comprises a warehouse area with ground and first floor offices. The warehouse area benefits from a 6.67m eaves height, LED lights, electric roller shutter door, roof lights and painted concrete floor. There is modern office accommodation with several WC's and 3 kitchens. There are suspended ceilings, radiators, double glazing and LED lights to the offices. The concreted yard area is circa 12,400SQFT.