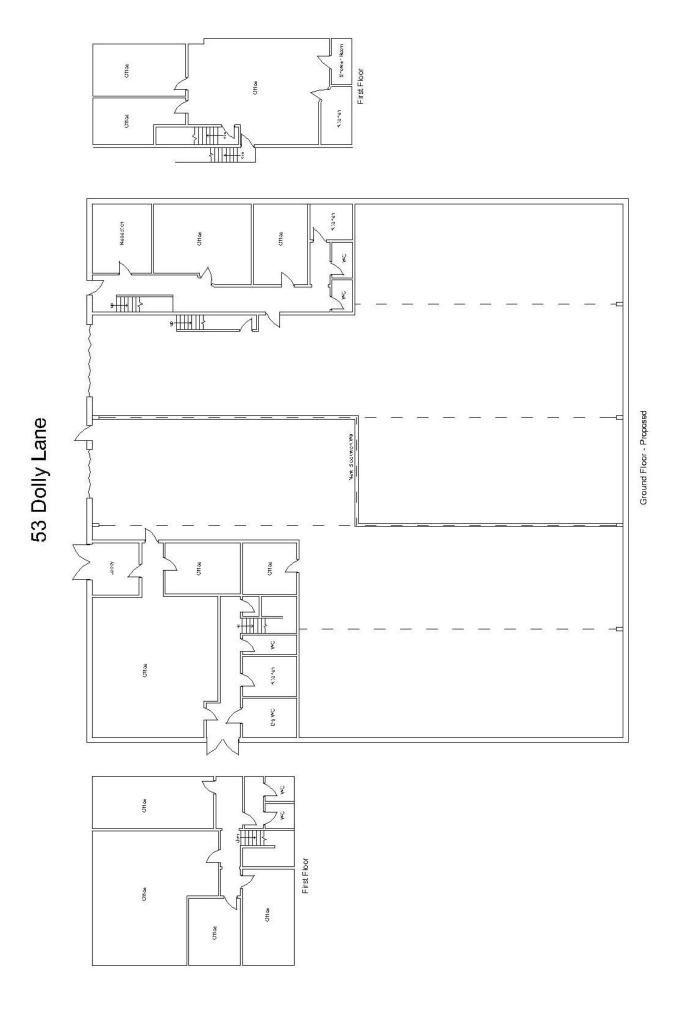

The building could be let as a whole or split as indicated on the floor plan. A new masonry wall would be constructed to divide the two sides and a new roller shutter door installed to the front.

### **ACCOMMODATION**

|                       | SQ M   | SQ FT |
|-----------------------|--------|-------|
| Warehouse             | 700.11 | 7,536 |
| GF Left Hand Offices  | 89.92  | 968   |
| GF Right Hand Offices | 131.59 | 1,416 |
| FF Left Hand Offices  | 83.25  | 896   |
| FF Right Hand Offices | 126.09 | 1,357 |