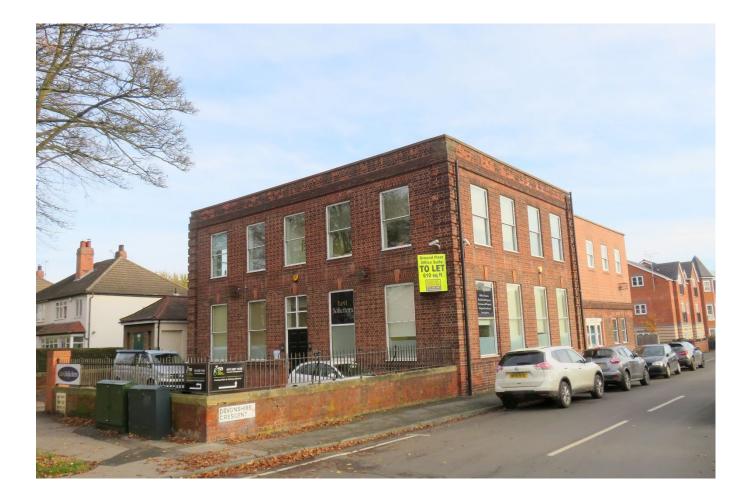

# **GROUND FLOOR OFFICE**

56.67 SQM (610 SQFT)

MARGARET HOUSE 2 DEVONSHIRE CRESCENT LEEDS LS8 1EP

- PARKING
- JUST OFF STREET LANE, ROUNDHAY
- GOOD CONDITION SMALL OFFICE

Chartered Surveyors, Devonshire Lodge, Devonshire Avenue, Leeds LS8 1AY • 0113 266 7666 • info@Nabarromcallister.co.uk ( RICS ( the mark of professionalism vordwide)

#### DESCRIPTION

The premises form part of a larger office building constructed in brick under a flat roof. The available space comprises a ground floor office with shared WC and Kitchen facilities. The property benefits from one parking space, gas central heating, suspended ceiling, cat II lights, double glazed windows with automatic security blinds. The property has unrestricted on-street parking.