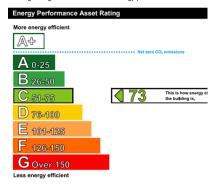

#### EPC

| Energy Performance Certificate<br>Non-Domestic Building | <b>*</b>    |
|---------------------------------------------------------|-------------|
| PREMIER CHOICE GROUP - GROUND FLOOR                     | Certificate |

|                       | Certificati |
|-----------------------|-------------|
| Margaret House        | 094         |
| 2 Devonshire Crescent | 0.04        |
| LEEDS                 |             |
| LS8 1EP               |             |
|                       |             |

This certificate shows the energy rating of this building. It indicates i the building fabric and the heating, ventilation, cooling and lighting compared to two benchmarks for this type of building: one appropriate one appropriate for existing buildings. There is more advice on how to i in the guidance document *Energy Performance Certificates for the cc* of *non-dwellings* available on the Government's website at www.gov.uk/government/collections/energy-performance-certificates.