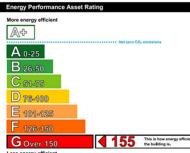

#### **EPC**

This certificate shows the energy rating of this building. It indicates the the building fabric and the heating, ventilation, cooling and lighting sys compared to two benchmarks for this type of building; one appropriate for one appropriate for existing buildings. There is more advice on how to inter in the guidance document Energy Performance Certificates for the const of non-dwellings available on the Government's website at www.gov.uk/government/collections/energy-performance-certificates.