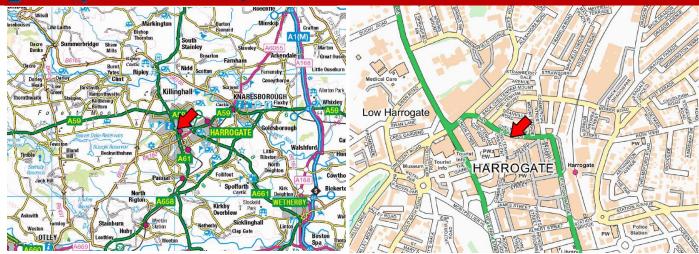

#### **LOCATION**

The property occupies a prominent position on the southern side of Cheltenham Parade being part of a multiple occupied building in the retail core of Harrogate town centre. It stands amongst a variety of shops, offices and restaurants.