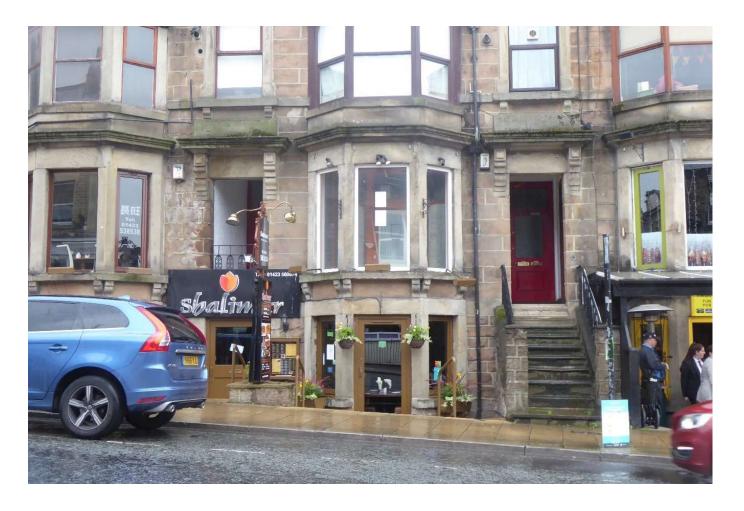

#### **LOCATION**

The property occupies a prominent position on the southern side of Cheltenham Parade being part of a multiple occupied building in the retail core of Harrogate town centre. It stands amongst a variety of shops, offices and restaurants.

#### **DESCRIPTION**

The property comprises an upper floor office unit with the benefit of display window overlooking Cheltenham Parade within the upper bay. The property has previously been used for office accommodation.