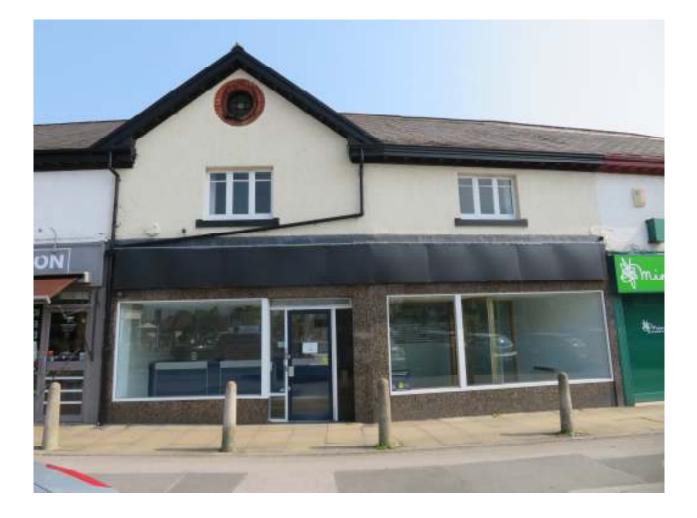

## DESCRIPTION

The available space comprises a Ground Floor Retail Shop with A2 use formerly occupied by the Leeds Building Society. There is readily available parking and Marks & Spencer's food store is opposite. The property benefits from a double fronted display window and air-conditioning. Other nearby occupiers include estate agents, café's, William Hill and hairdressers.