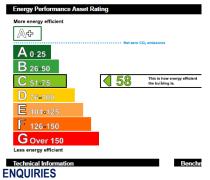

#### EPC

| Energy Performance Certificate<br>Non-Domestic Building | ⊛HMC                          |
|---------------------------------------------------------|-------------------------------|
| Room 7<br>64 Street Lane<br>Leeds<br>LS8 2DQ            | Certificate Refe<br>0750-0938 |

This certificate shows the energy rating of this building. It indicates the enthe building fabric and the heating, ventilation, cooling and lighting syster compared to two benchmarks for this type of building: one appropriate for n one appropriate for existing buildings. There is more advice on how to interpri in the guidance document *Energy Performance Certificates for the constru* of non-dwellings available on the Government's website at www.gov.uk/government/collections/energy-performance-certificates.