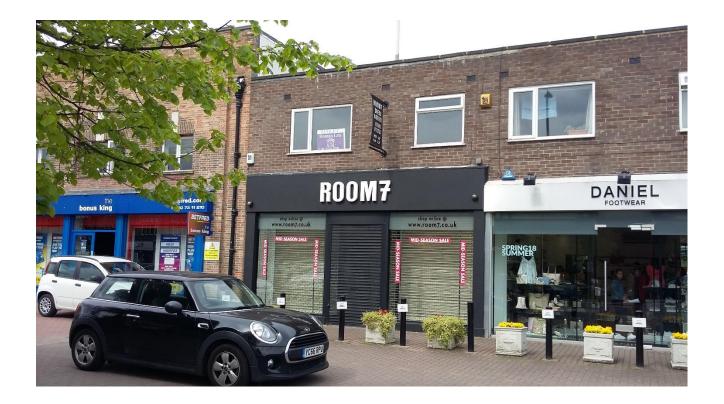

#### DESCRIPTION

The available space comprises a ground floor retail shop with rear store, WC and access to the rear from the back road. The premises form part of a larger building constructed in brick under a flat roof. The shop has the benefit of a large display window, security shutters and front forecourt.