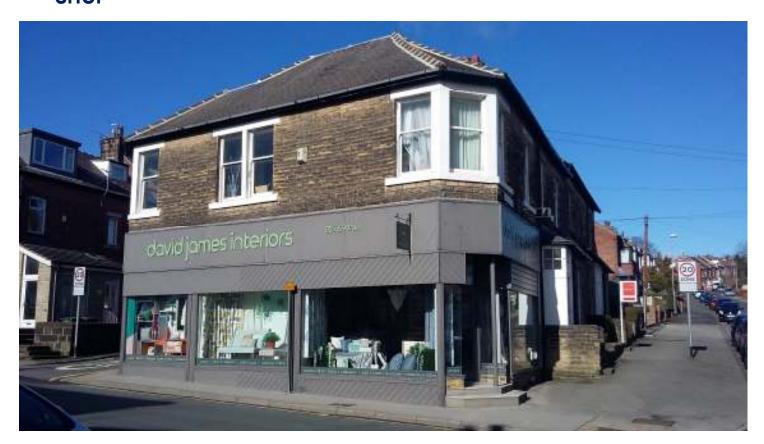

### LOCATION

The subject property is well situated having frontage to New Road Side in the popular suburban area of Horsforth, which lies some 5 miles to the North West of Leeds City Centre. This convenient location enables immediate access to all local shopping and transport facilities as well as being located in an affluent residential area.

### **DESCRIPTION**

The premises form the end of a terraced building constructed in stone under a pitched roof. The available space comprises a ground floor retail shop with kitchenette, WC and office and further sales, storage and WC space at first floor level. The shop has the benefit of a large double fronted display window with splayed return frontage, basement for rough storage and readily available on street parking. Other properties on the parade consist of estate agents, restaurants, cafes, opticians and hairdresser.