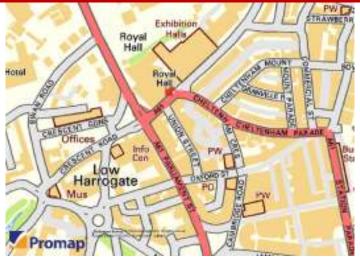

# LOCATION

The premises are located in a prominent retail position on Cheltenham Crescent, near to the junction of King's Road and opposite the Harrogate International Centre.

The property is in Harrogate town centre which offers an extensive range of retail outlets, restaurants and financial facilities. Harrogate itself has good transport links to the motorways and by rail to Leeds, York and beyond.