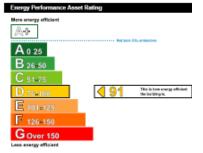

# EPC

| Energy Performance Certificate<br>Non-Domestic Building           | ⊛HMG                          |
|-------------------------------------------------------------------|-------------------------------|
| Stecas Barbers<br>41 Chellenham Creacent<br>HARROGATE<br>HIGH STM | Certificate Refe<br>0740-0538 |

This contribute shows the energy rating of this building. It indicates the enthe building tabric and the heating, vertilation, cooling and lighting syste compared to box benchmarks for this type of building, one appropriate for one appropriate for existing buildings. There is more advice on how to integrin the guidance document *Energy Parformance* cartifications for the construor non-divellings available on the Government's website at www.gov.uk/ayamenter/collections/energy-performance-certificates.