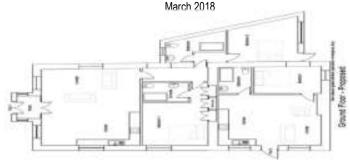

#### **DESCRIPTION**

The site is currently occupied by a vacant Chapel building constructed in stone under a slated pitched roof. The property comprises a main chapel hall, rear function room, office, kitchen and WC's. The approximate site area is 0.05 Acres. As can be seen from the edged red site plan attached, the site ownership runs along the side and rear external wall. A right of way exists over the adjacent land for access to the Chapel.

#### **ACCOMMODATION**

|              | SQ M | SQ FT |
|--------------|------|-------|
| Ground Floor | 147  | 1,582 |

#### **PLANNING**

There is full planning permission granted for change of use of the Chapel to 2 flats. One 1 bed and one 2 bed flats. Application plans and information can be seen by visiting the Leeds City Council Public Access website with the planning application reference number 17/07743/FU.