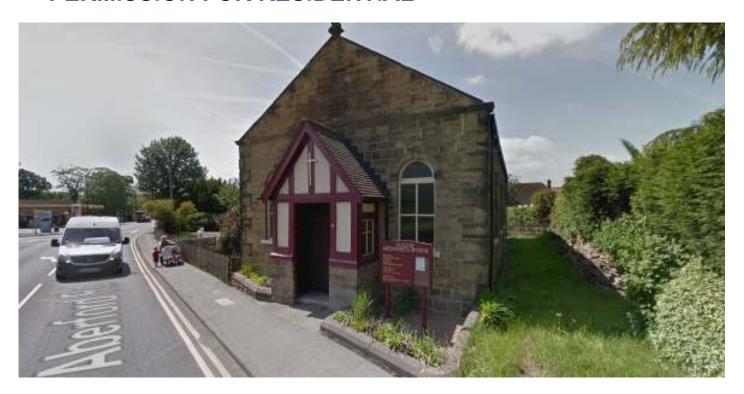

### **CHAPEL FOR SALE WITH PLANNING** 0.021 ha (0.05 acres) PERMISSION FOR RESIDENTIAL

**OULTON METHODIST CHAPEL 63 ABERFORD ROAD OULTON LEEDS LS26 8HS** 

- PLANNING PERMISSION FOR 2 FLATS
- EXCELLENT INVETSMENT POTENTIAL
- PROMINENT POSITION
- CLOSE TO AMENITIES

#### **DESCRIPTION**

The site is currently occupied by a vacant Chapel building constructed in stone under a slated pitched roof. The property comprises a main chapel hall, rear function room, office, kitchen and WC's. The approximate site area is 0.05 Acres. As can be seen from the edged red site plan attached, the site ownership runs along the side and rear external wall. A right of way exists over the adjacent land for access to the Chapel.