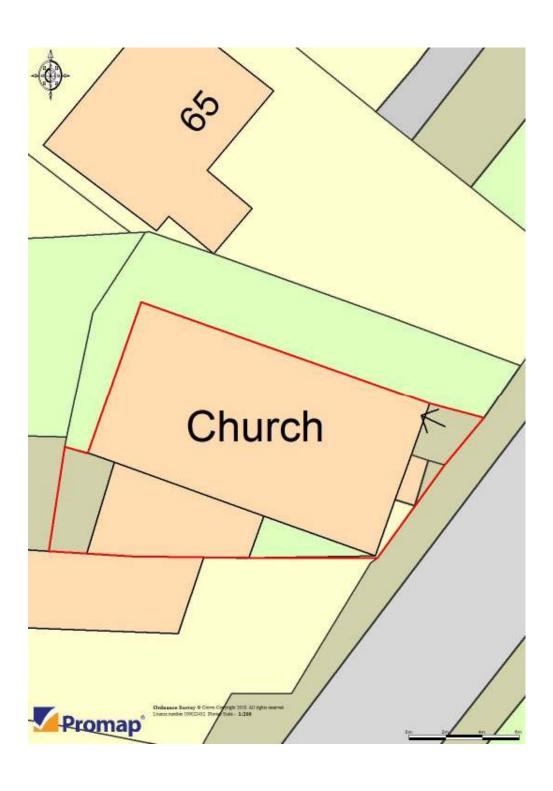

#### **DESCRIPTION**

The site is currently occupied by a vacant Chapel building constructed in stone under a slated pitched roof. The property comprises a main chapel hall, rear function room, office, kitchen and WC's. The approximate site area is 0.05 Acres. As can be seen from the edged red site plan attached, the site ownership runs along the side and rear external wall. A right of way exists over the adjacent land for access to the Chapel.