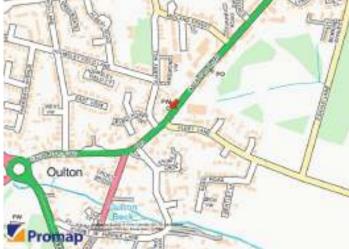

#### **LOCATION**

The site is positioned prominently fronting Aberford Road (A642) opposite a Lidl supermarket. This position is approximately 2 miles from J30 of the M62 and 2 miles from J44 of the M1 providing easy access to both the suburbs of Leeds and Bradford and the motorway network beyond. Woodlesford Train Station is 0.5 miles away with regular direct trains into Leeds City Centre.