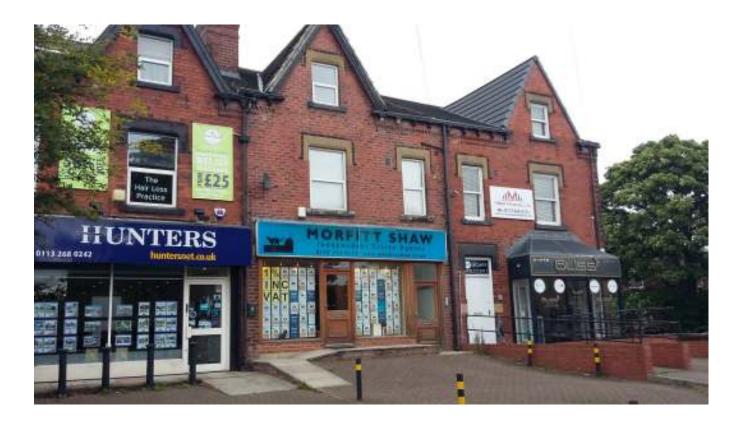

### LOCATION

The subject property is situated on a popular parade in the North Leeds suburb of Street Lane at Roundhay. Nearby traders include Hunters Estate Agents, Dominos, Pizza Express and Bliss Beauticians. Roundhay Park is close by and Leeds city centre is readily accessible about 5 miles away.

# DESCRIPTION

The available space comprises a ground floor retail shop with kitchen, WC and basement store. The premises form part of a larger building constructed in brick under a pitched roof. There is a double fronted shop window with central entrance, a block paved forecourt, yard to the rear and access at the rear via a back road.