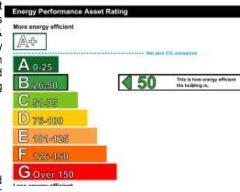

# VAT

Our client has advised us that Value Added Taxation is not applicable on this transaction. Your legal adviser should verify.

| Energy Performance Certificate<br>Non-Domestic Building | ⊛HM(                         |
|---------------------------------------------------------|------------------------------|
| Morfitt Shaw Ltd<br>89 Struct Lane<br>Leads<br>LS8 2AL  | Certificate Ref<br>9609-306: |

This certificate shows the energy rating of this building. It indicates the enthe building fabric and the heating, ventilation, cooling and lighting syste compared to two benchmarks for this type of building: one appropriate for a one appropriate for existing buildings. There is more advice on how to interpr in the guidance document *Energy Parformance Certificates for the construof non-dwellings* available on the Government's website at www.gov.uk/government/collections/energy-performance-certificates.