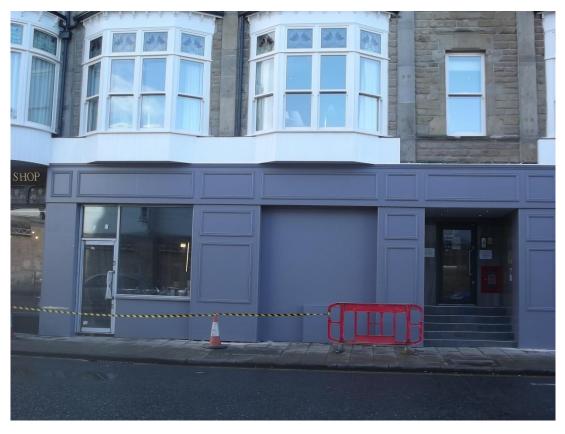

# SELF CONTAINED GROUND FLOOR **RETAIL PREMISES**

22.42 SQM (241.34 SQFT)

**UNIT 2 SPA BUILDINGS KINGS ROAD HARROGATE HG1 1BT** 

- QUALITY RETAIL PARADE
- OPPOSITE HIC CONFERENCE CENTRE
- SELF CONTAINED GROUND FLOOR SHOP
- NEWLY REFURBISHED
- 2 ADJOINING UNITS AVAILABLE

#### **DESCRIPTION**

The available space comprises a ground floor retail shop. The premises form part of a larger building constructed in stone under a pitched roof. The shop has the benefit of a large display window and is newly refurbished. Further retail space is available up to 4,000sqft further details available on request.