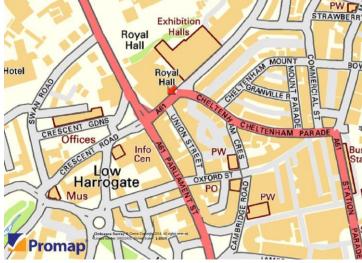

#### LOCATION

The premises are located in a prominent retail position on Kings Road, near to the junction of Cheltenham Crescent and opposite the Harrogate International Centre.

The property is in Harrogate town centre which offers an extensive range of retail outlets, restaurants and financial facilities. Harrogate itself has good transport links to the motorways and by rail to Leeds, York and beyond.