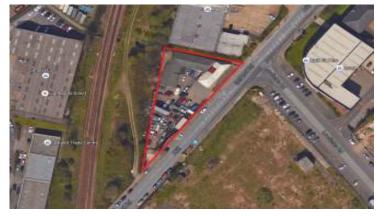

### **DESCRIPTION**

The site currently comprises a detached warehouse/office building constructed in brick with profiled metal sheet roof. The approximate site area is 0.207 ha (0.512 acres) and of a triangular shape mostly hard surfaced and level with surrounding fences. The site may be suited to redevelopment as a car dealership with many large automotive firms located nearby and also with good through traffic along Gelderd Road.