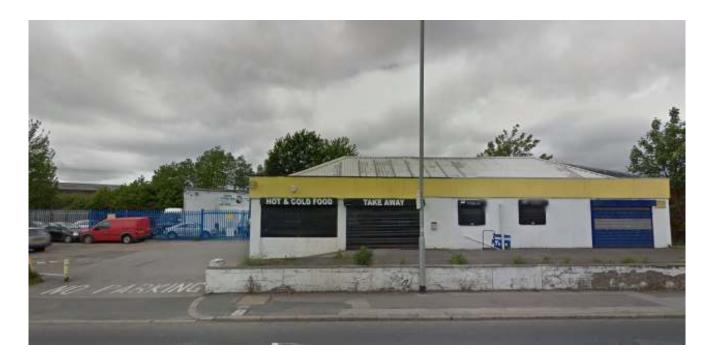

### **DESCRIPTION**

The site currently comprises a detached warehouse/office building constructed in brick with profiled metal sheet roof. The approximate site area is 0.207 ha (0.512 acres) and of a triangular shape mostly hard surfaced and level with surrounding fences. The site may be suited to redevelopment as a car dealership with many large automotive firms located nearby and also with good through traffic along Gelderd Road.