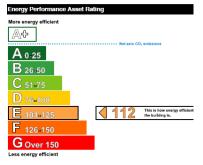

#### EPC

| Energy Performance Certificate Non-Domestic Building | HM             |
|------------------------------------------------------|----------------|
| Haus Properties                                      | Certificate Be |
| 103 Otley Road                                       | 0310-04        |
| Leeds                                                | 0010-04        |
| L86 3PX                                              |                |

This certificate shows the energy rating of this building. It indicates the e the building fabric and the heating, ventilation, cooling and lighting syst compared to two benchmarks for this type of building, one appropriate for one appropriate for existing buildings. There is more advice on how to intery on the Government's website www.communities.gov.uk/epsd.