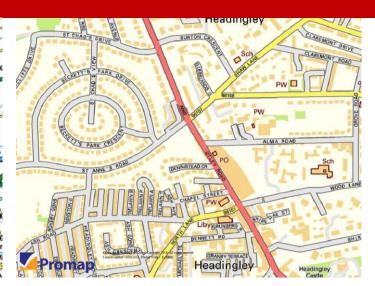

## **103 OTLEY ROAD LEEDS LS6 3PX**

- LOCATED IN POPULAR SUBURBAN PARADE
- OTLEY ROAD HEADINGLEY
- SELF CONTAINED GROUND FLOOR SHOP
- ON STREET PARKING

#### LOCATION

The subject property is well situated having frontage to Otley Road, close to its junction with Shaw Lane and St. Annes Road in the popular suburban area of Headingly, which lies some 3 miles to the North West of Leeds City Centre. This convenient location enables immediate access to all local shopping and transport facilities as well as being in a popular student and young professionals area.