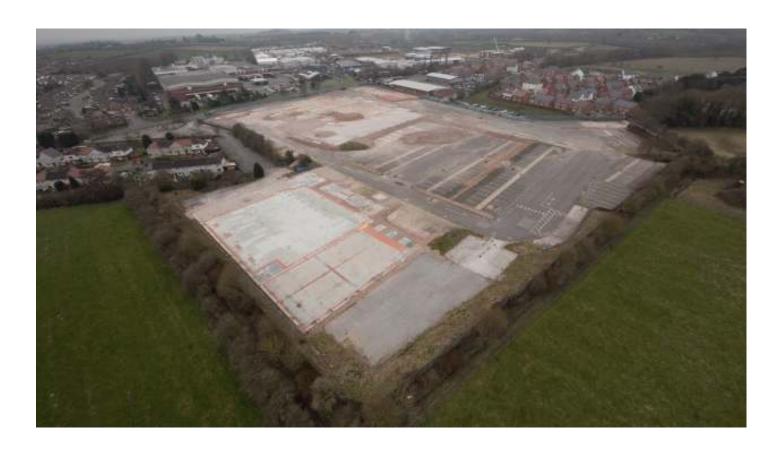

#### **DESCRIPTION**

The site comprises a level site formerly used as a dairy. It is bounded to the North by commercial warehouses, to East by open fields, to South by residential dwellings and to the West by Smisby Road. The site measures approximately 10.08 hectares.