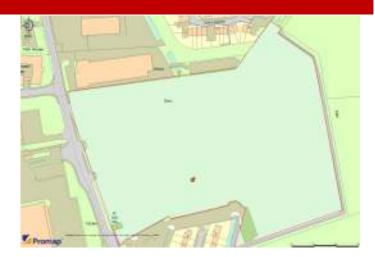

#### **DESCRIPTION**

The site comprises a level site formerly used as a dairy. It is bounded to the North by commercial warehouses, to East by open fields, to South by residential dwellings and to the West by Smisby Road. The site measures approximately 10.08 hectares.