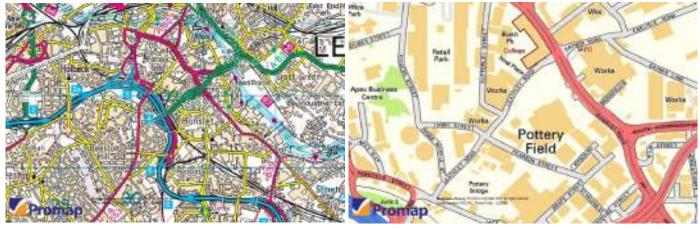

# LOCATION

The property stands on Butterley Street close its junction with Hunslet Lane in an established warehousing/industrial area and immediately adjacent to Crown Point Retail Park. The property is within close walking distance of Leeds city centre and is readily accessible for the motorway network.