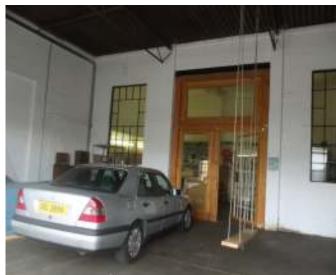

# **DESCRIPTION**

The building comprises a lofty warehouse incorporating a main warehouse area with workshopto the rear and also incorporating mezzanine office, store rooms and also incorporating W.C.