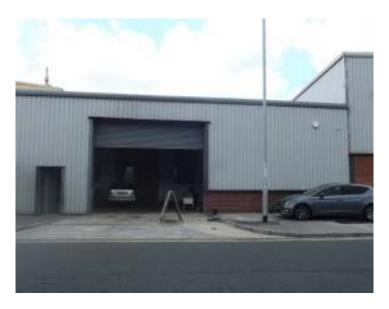

# LOCATION

The property stands on Butterley Street close its junction with Hunslet Lane in an established warehousing/industrial area and immediately adjacent to Crown Point Retail Park. The property is within close walking distance of Leeds city centre and is readily accessible for the motorway network.

# **DESCRIPTION**

The building comprises a lofty warehouse incorporating a main warehouse area with workshopto the rear and also incorporating mezzanine office, store rooms and also incorporating W.C.