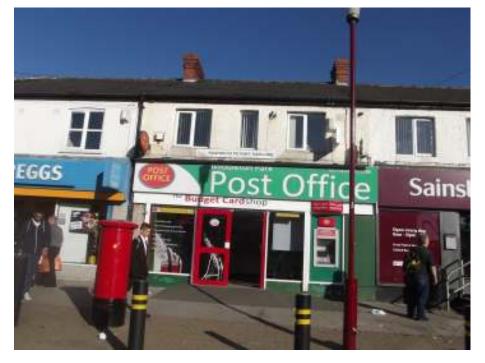

# LOCATION

The property stands on an established parade of retail units on Middleton Council estate surrounded by predominantly local authority housing. There is easy access to the motorway network and Leeds city centre some 3 miles away.

#### DESCRIPTION

The property comprises a double fronted retail shop unit with available on street parking. The accommodation is laid out all on ground floor and the shop forms part of a two storey building constructed in brick with a rendering covering under a tile pitched roof.