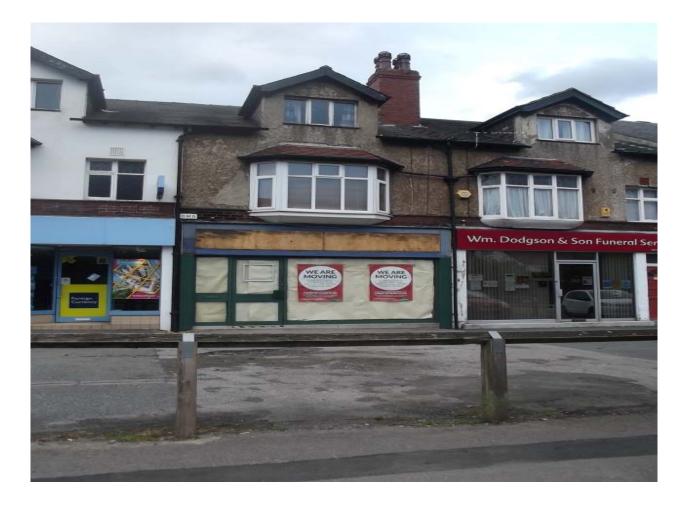

### PROMINENT RETAIL SHOP

SALES AREA 765 SQ FT(71 SQM)

386 HARROGATE ROAD **LEEDS LS17 6PY** 

- GROUND FLOOR SHOP
- USEFUL BASEMENT STORAGE
- PROMINENT RETAIL POSITION AT **MOORTOWN**

#### **DESCRIPTION**

The available space comprises ground floor retail shop with access at the rear off a back road together with useful basement storage. The property is of traditional construction with walls built in brick under a blue slated pitched roof.