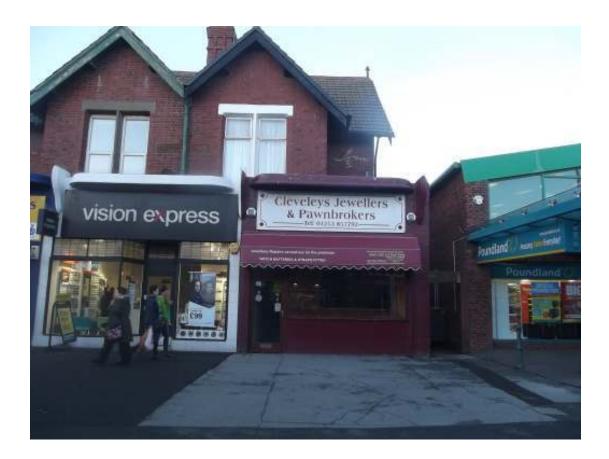

#### LOCATION

The property stands on Victoria Road being the main shopping street through Thornton, Cleveleys. Nearby occupiers include BetFred, Thomas Cook, Poundland, Vision Express, Cancer Research and Specsavers.

#### DESCRIPTION

The property comprises a ground floor lock-up shop with internal access and separate access to self-contained two storey maisonette. The building is of traditional construction with walls built in brick under a concrete tiled pitched roof.