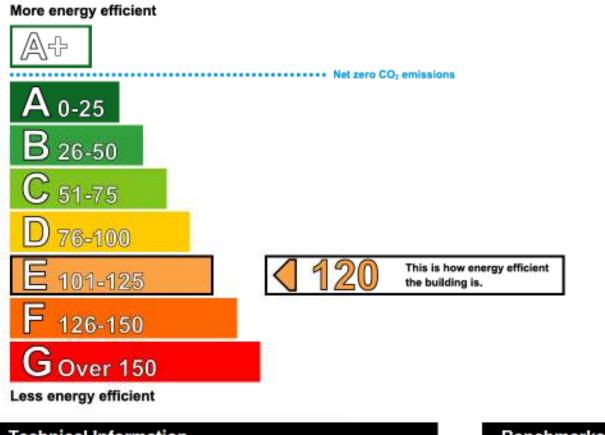

# Energy Performance Certificate

HM Government

Non-Domestic Building

Cleveleys Jewellers 73 Victoria Road West THORNTON-CLEVELEYS FY5 1AJ Certificate Reference Number: 0230-0835-3079-5302-5006

This certificate shows the energy rating of this building. It indicates the energy efficiency of the building fabric and the heating, ventilation, cooling and lighting systems. The rating is compared to two benchmarks for this type of building: one appropriate for new buildings and one appropriate for existing buildings. There is more advice on how to interpret this information on the Government's website www.communities.gov.uk/epbd.

### Energy Performance Asset Rating

## Technical Information

 Main heating fuel:
 Natural Gas

 Building environment:
 Heating and Natural Ventilation

 Total useful floor area (m<sup>2</sup>):
 150

 Building complexity (NOS level):
 3

 Building emission rate (kgCO<sub>2</sub>/m<sup>2</sup>):
 139.01